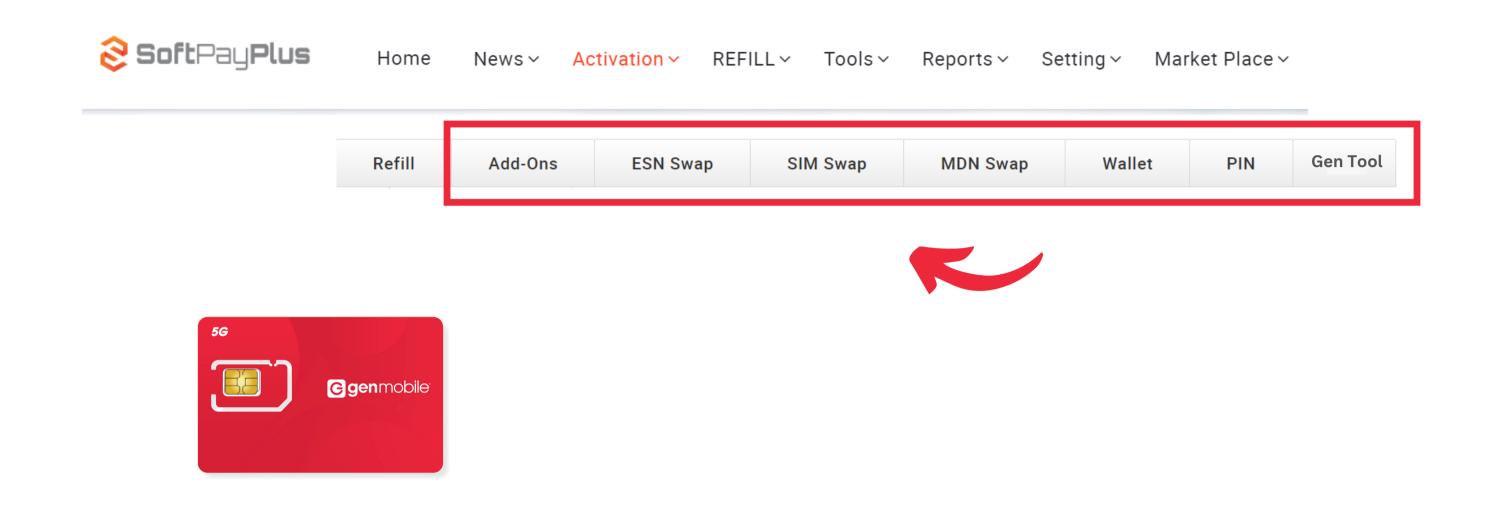

**STEP 6**: Additional tools are available at the top of the portal, including **Add-Ons**, **ESN Swap**, **MDN Swap**, **Wallet**, **PIN**, and **Gen Tools** 