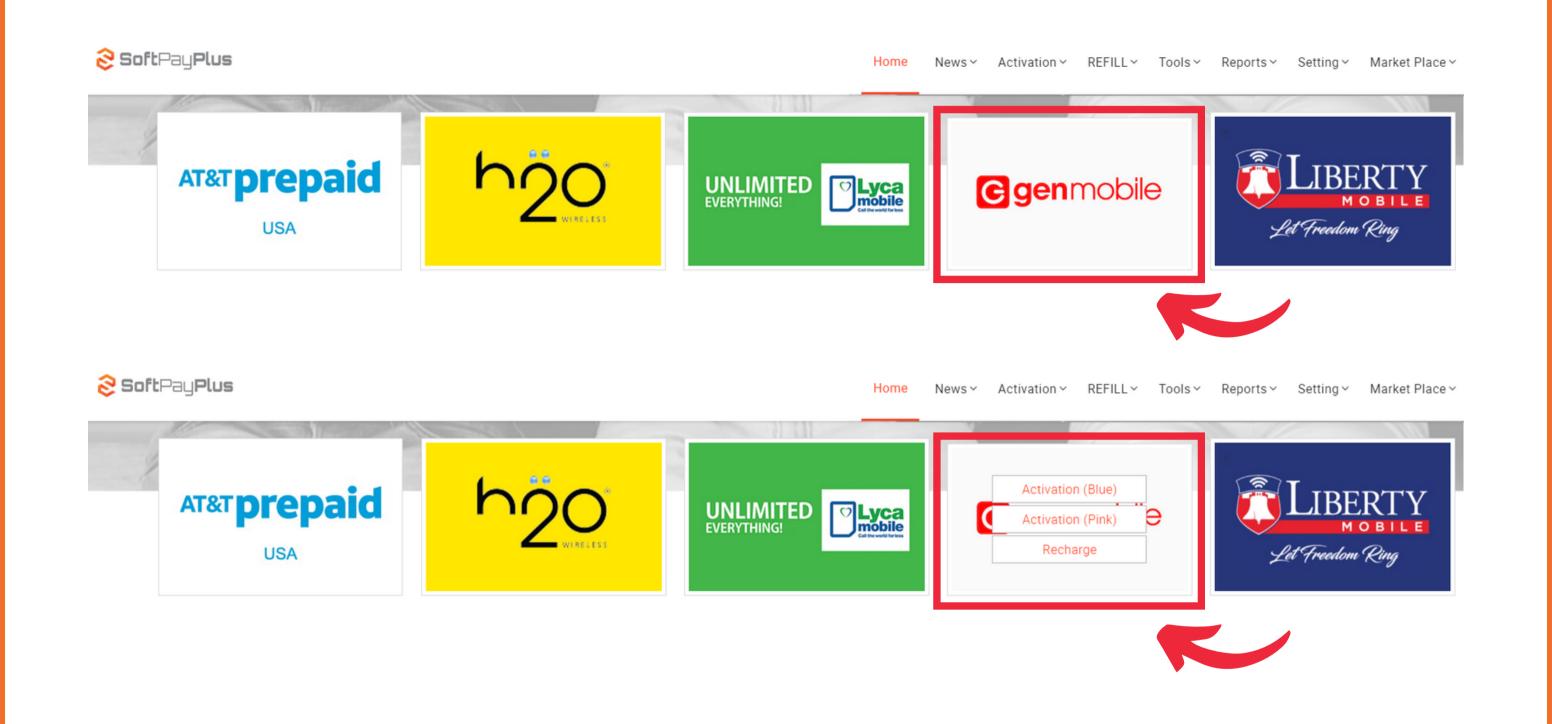

## WHAT YOU WILL NEED:

2017 ~ 2022 © Copyright SoftPayPlus. All rights Reserved.

**STEP 1**: Go to https://softpayplus.com and login using your business credentials

**STEP 2**: On the Home Page under **Products**, select **Gen Mobile**Then, select **Activation** (Blue or Pink)