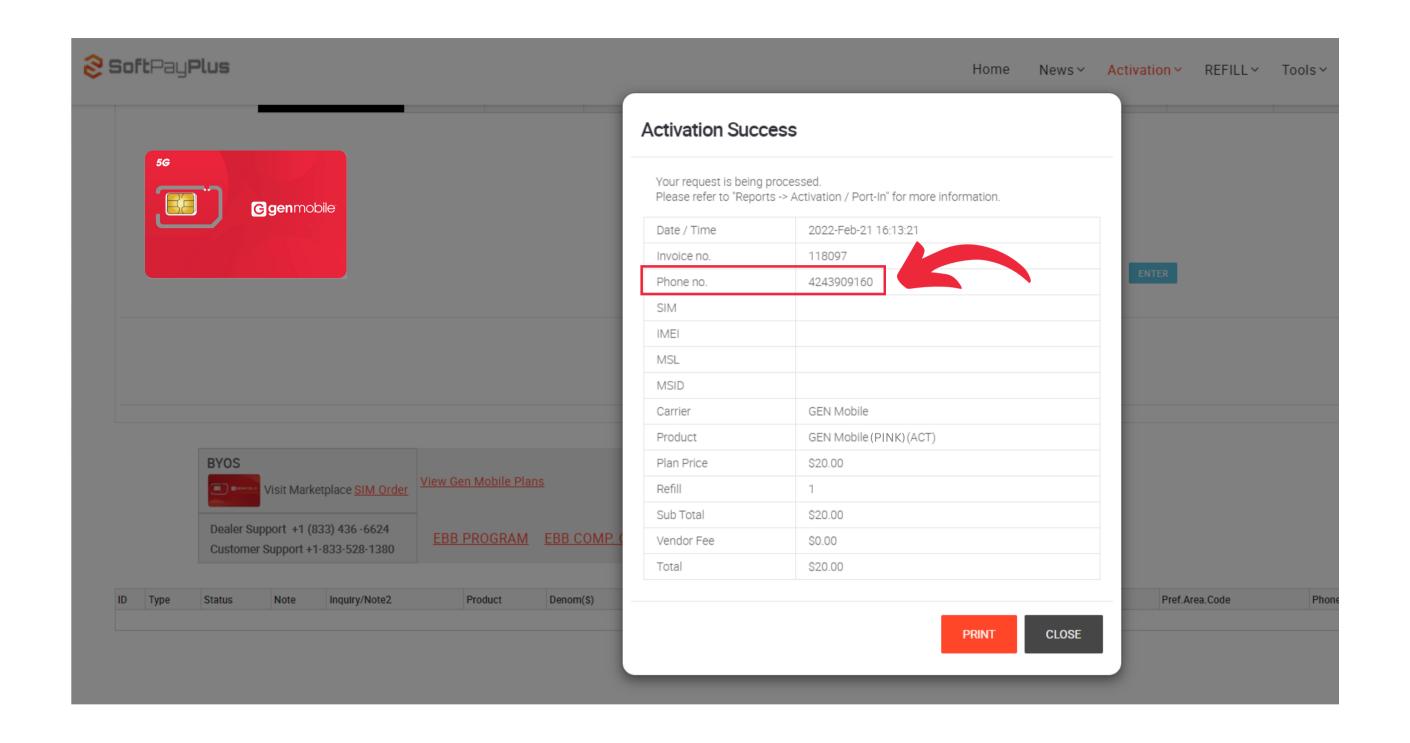

**STEP 4**: Fill in the customer's information (**Zip Code, City, State**) and select the customer's desired phone plan. Then, click **ACTIVATE** 

**STEP 5**: Review the information is correct and click **PRINT** for the customer receipt.