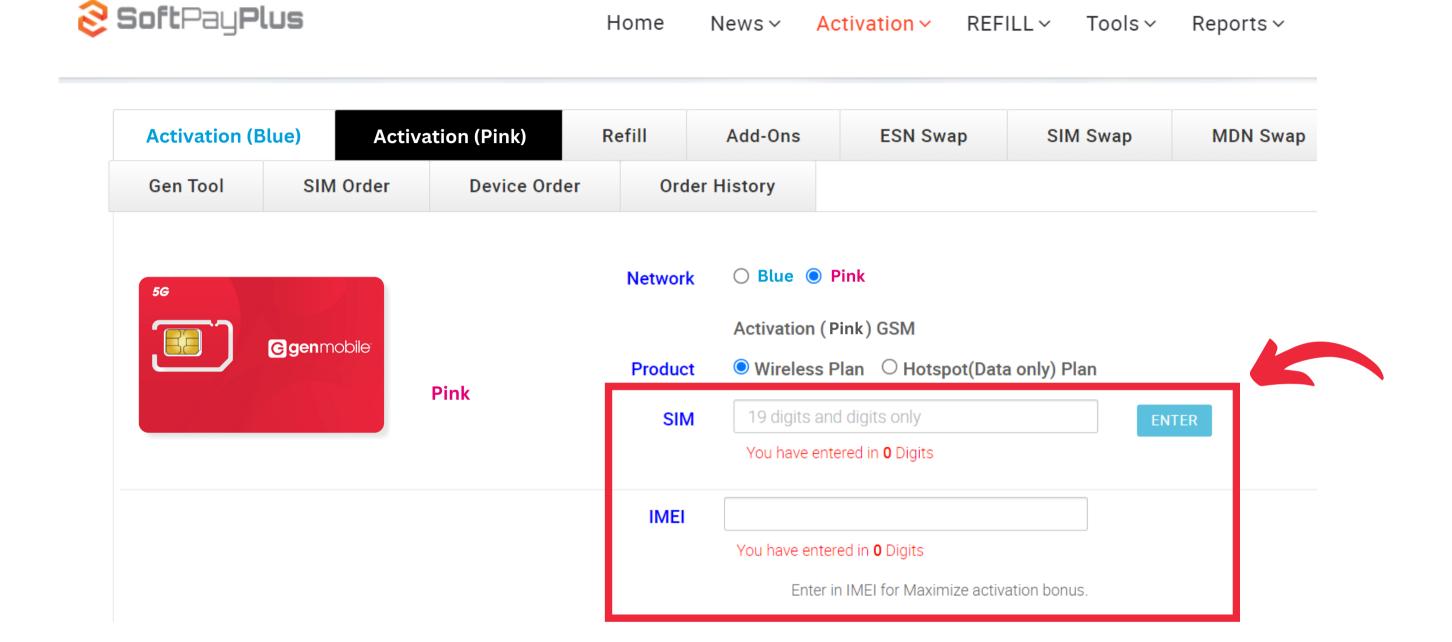

**STEP 3**: SIM validation. Fill in the required information and click **ENTER**. If you clicked on **PINK** activation, you will be activating on the Pink Network. If you clicked on **BLUE** activation, you will be activating on the Blue Network.