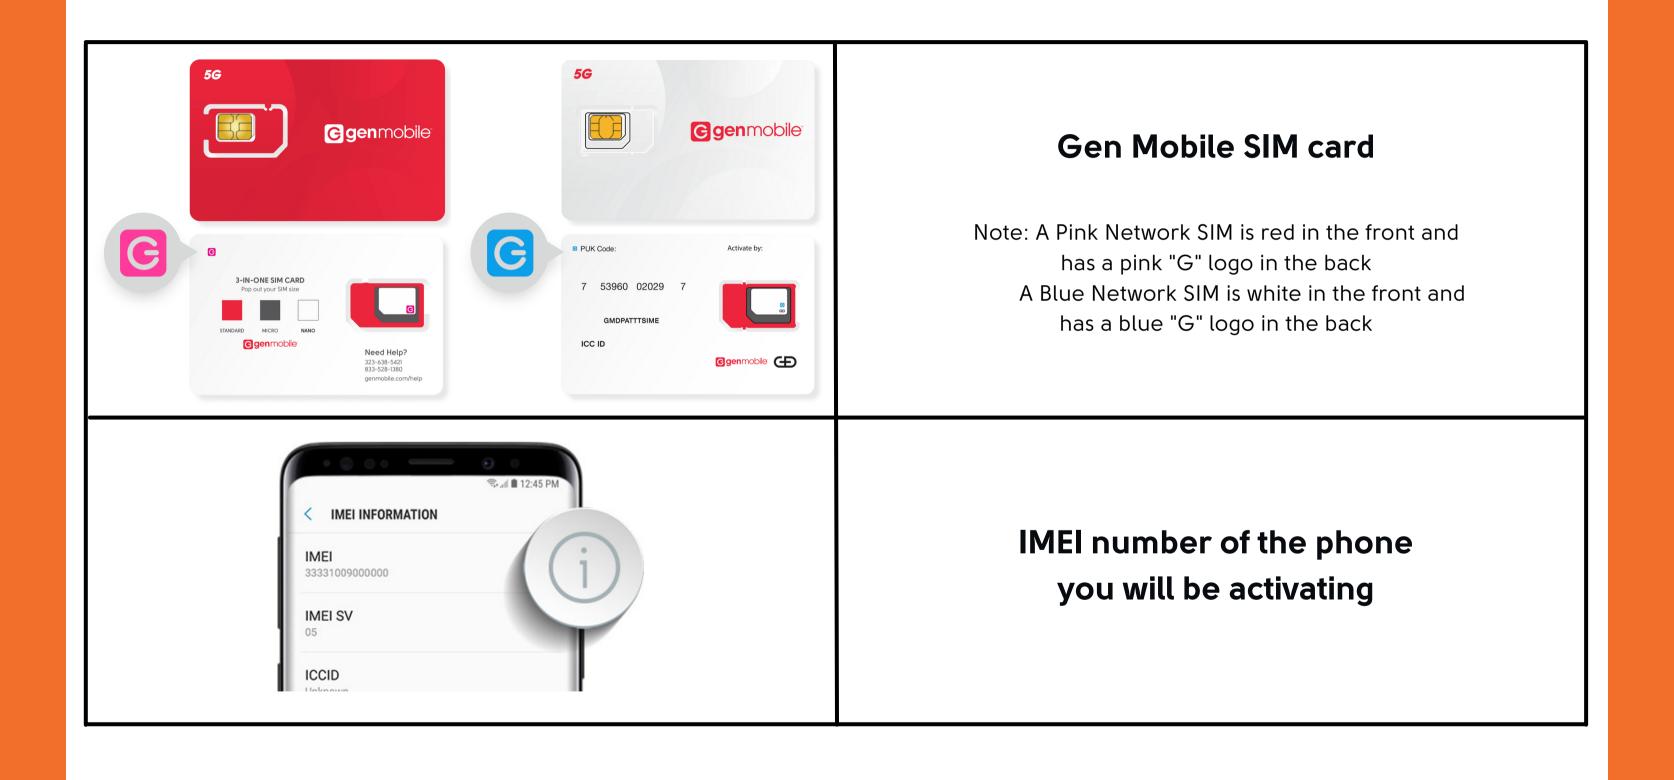

## WHAT YOU WILL NEED:

2017 ~ 2022 © Copyright SoftPayPlus. All rights Reserved.

**STEP 1**: Go to https://softpayplus.com and login using your business credentials

**STEP 2**: On the Home Page under **Products**, select **Gen Mobile**Then, select **Activation** (Blue or Pink)